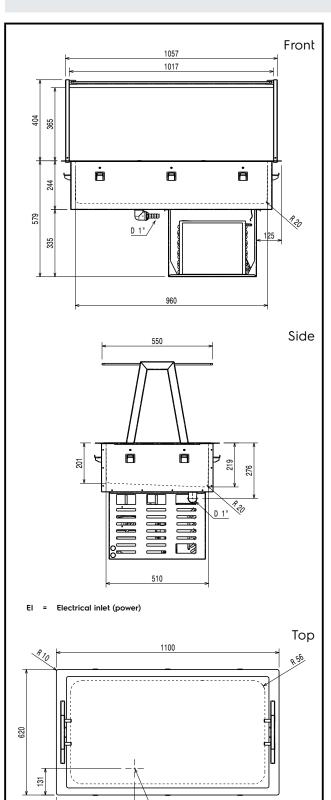

# Drop-In Drop-in refrigerated well, static (3 GN container capacity) with A overshelf

D 1"

386

# Electric Supply voltage: 341178 (D10C3O) 220-240 V/1N ph/50 Hz Electrical power max.: 0.54 kW Water: Water drain outlet size: Key Information: External dimensions, Width: 1100 mm External dimensions, Depth: 620 mm External dimensions, Height: 999 mm Net weight: 67.68 kg Shipping weight: 90.68 kg

| External dimensions, Depth:<br>External dimensions, Height: | 620 mm<br>999 mm    |
|-------------------------------------------------------------|---------------------|
| Net weight:                                                 | 67.68 kg            |
| Shipping weight:                                            | 90.68 kg            |
| Shipping height:                                            | 1160 mm             |
| Shipping width:                                             | 660 mm              |
| Shipping depth:                                             | 1140 mm             |
| Shipping volume:                                            | 0.87 m <sup>3</sup> |
| Set temperature:                                            | -15 / 0 °C          |
| Refrigeration Data                                          |                     |
| Refrigerant type:                                           | R290                |
| Sustainability                                              |                     |