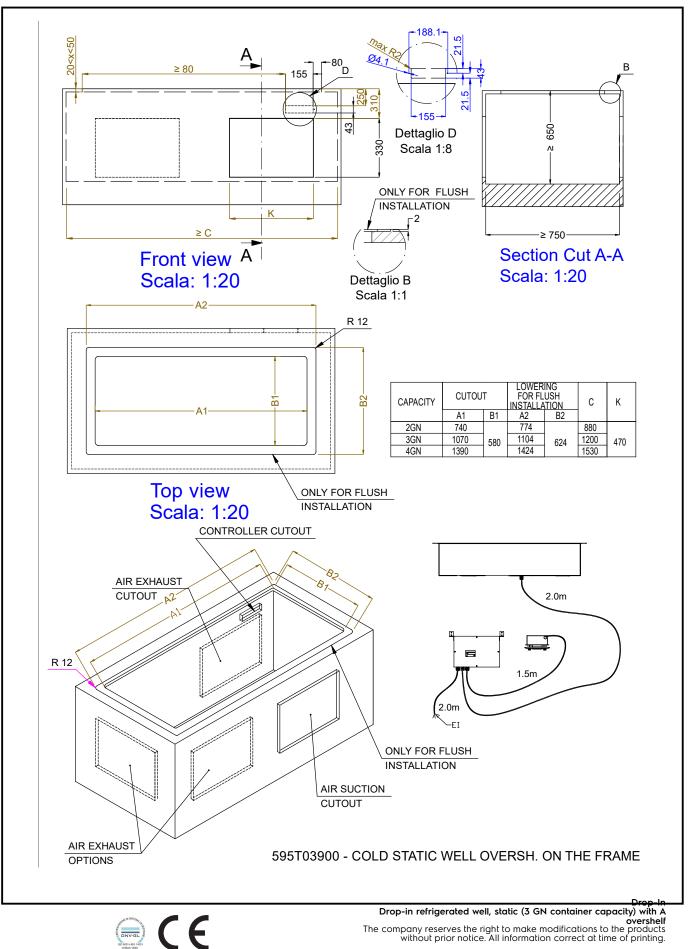

# Drop-In Drop-in refrigerated well, static (3 GN container capacity) with A overshelf