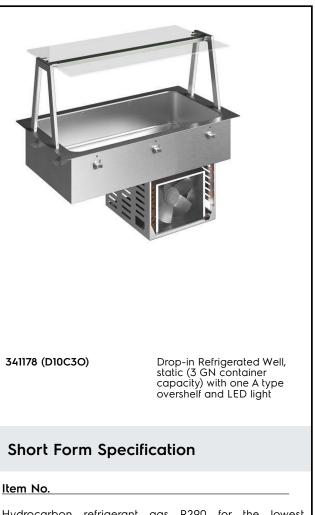

| Drop-In                                 |
|-----------------------------------------|
| Drop-in refrigerated well, static (3 GN |
| container capacity) with A overshelf    |

Hydrocarbon refrigerant gas R290 for the lowest environmental impact (GWP=3) - CFC and HCFC free. Designed to serve the food in gastronorm containers. Suitable for GN 1/1 containers with a maximum height of 200 mm. Well in 304 AISI stainless steel with rounded corners to facilitate cleaning operations. The well is also equipped with a drain hole. Automatic defrosting guarantees evaporators clearance and efficient well cooling. High-density expanded polyurethane foam with cyclopenthane guarantees excellent well insulation to reduce energy dispersion. The bottom is equipped with copper tubes to ensure proper cooling, with this system the air touches the cold surface and gets cooled. Stylish A type overshelf designed for extra increased visibility on the surface for charming food display. Overshelf equipped with LED lights.

# Drop-In Drop-in refrigerated well, static (3 GN container capacity) with A overshelf

D 1"

386